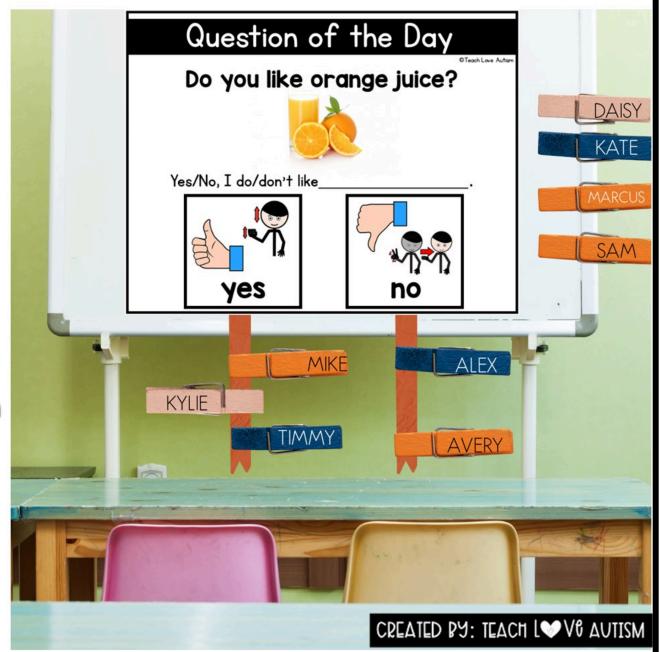

# HOW TO USE THIS...

Use the printable version to have hanging in the classroom to answer.

Use the Google Slides version to show on a smartboard or assign to a Google Classroom account!

Use the writing prompt worksheets to elaborate on answers.

## MULTIPLE WAYS TO USE!

CREATED BY: TEACH LVVG AUTISM

Make this part of your students' morning routine and then discuss during your morning meeting lessons!