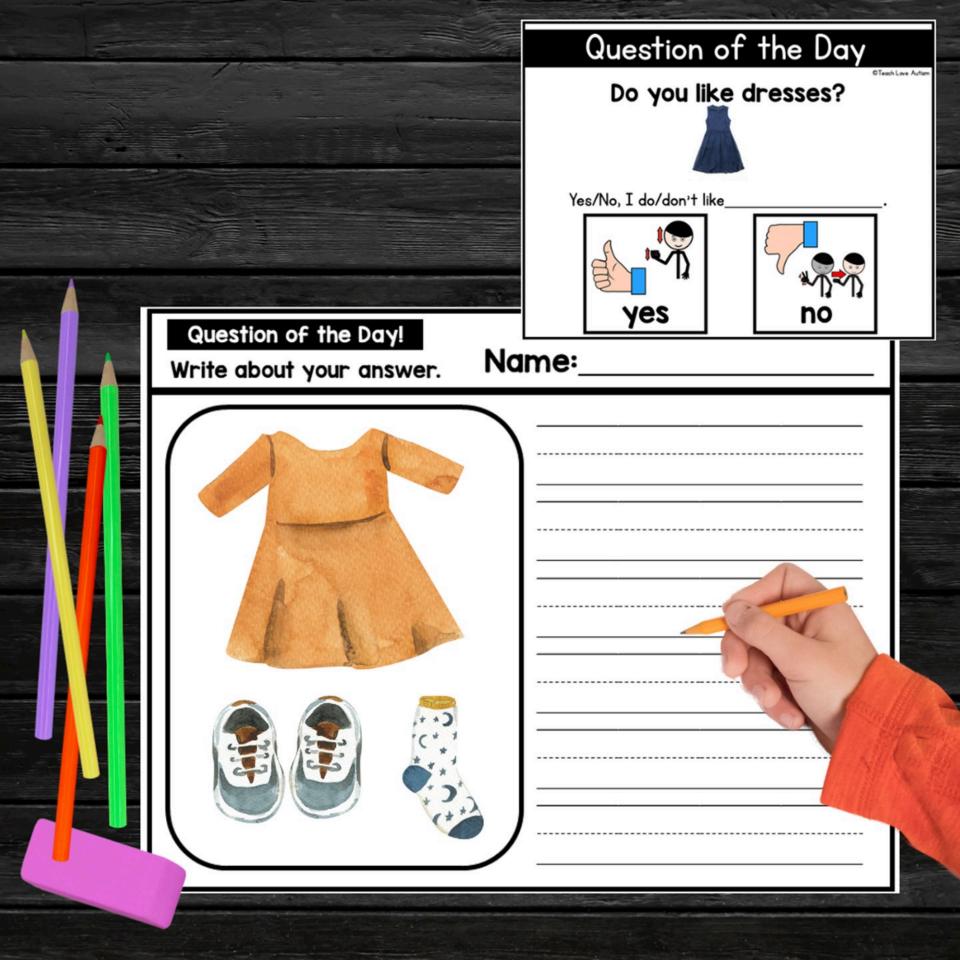

# HOW TO USE THIS...

Use the printable version to have hanging in the classroom to answer.

Use the Google Slides version to show on a smartboard or assign to a Google Classroom account!

Use the writing prompt worksheets to elaborate on answers.

USE THIS AS A QUICK ACTIVITY OR YOUR DAILY WRITING ACTIVITY FOR STUDENTS!