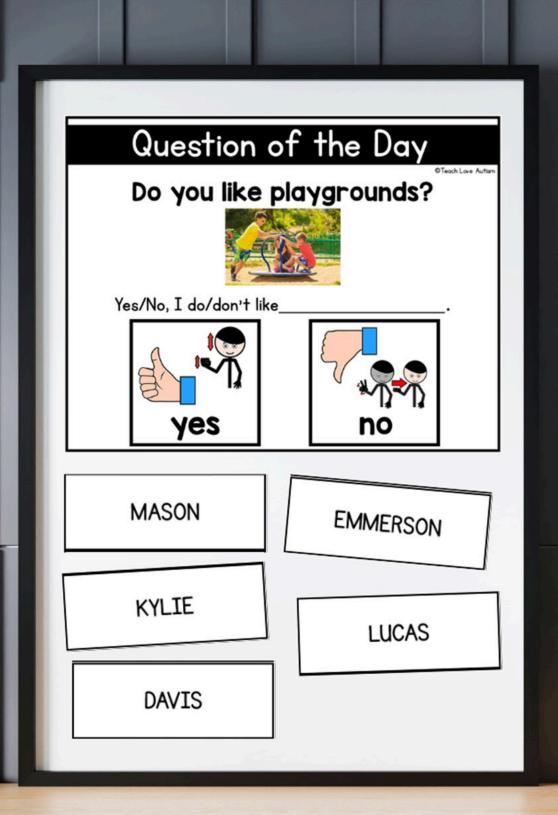

#### **QUESTION CAPDS**

#### **EDITABLE NAMETAGS**

# HOW TO USE THIS...

Use the printable version to have hanging in the classroom to answer.

Use the Google Slides version to show on a smartboard or assign to a Google Classroom account!

Use the writing prompt worksheets to elaborate on answers.

USE THIS AS A QUICK ACTIVITY OR YOUR DAILY WRITING ACTIVITY FOR STUDENTS!

## MULTIPLE WAYS TO USE!

CREATED BY: TEACH LVVG AUTISM

Make this part of your students' morning routine and then discuss during your morning meeting lessons!