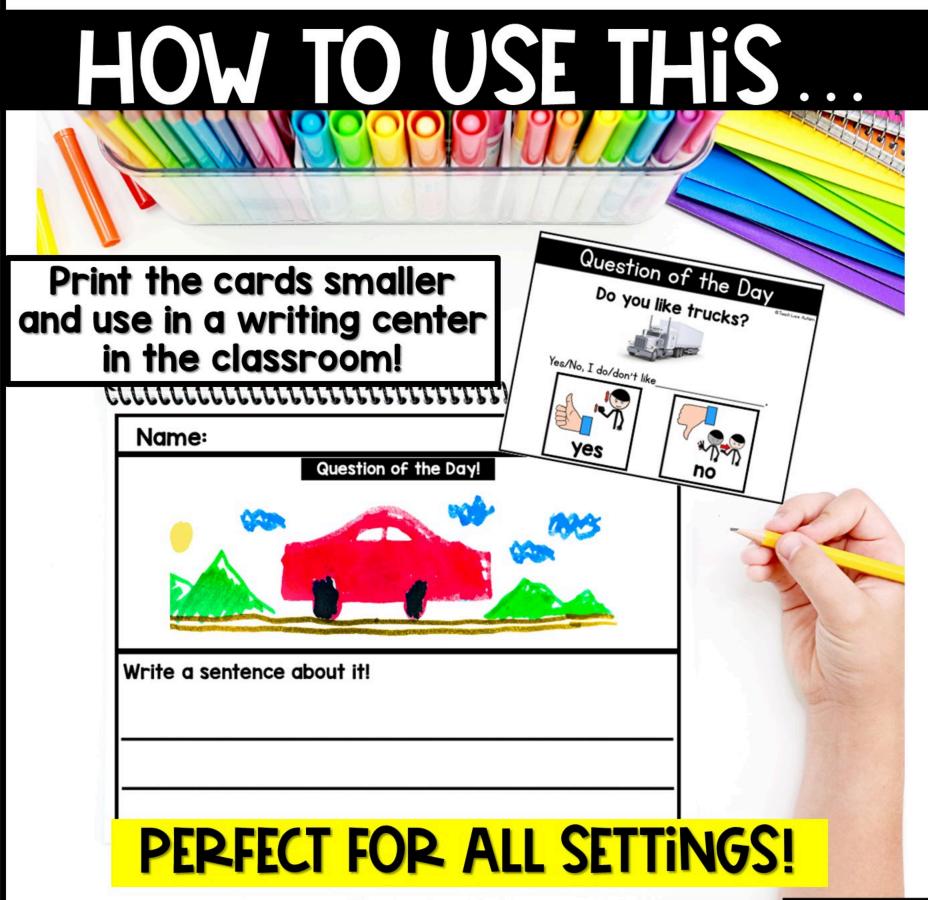

# HOW TO USE THIS...

Use the printable version to have hanging in the classroom to answer.

Use the Google Slides version to show on a smartboard or assign to a Google Classroom account!

Use the writing prompt worksheets to elaborate on answers.

USE THIS AS A QUICK ACTIVITY OR YOUR DAILY WRITING ACTIVITY FOR STUDENTS!