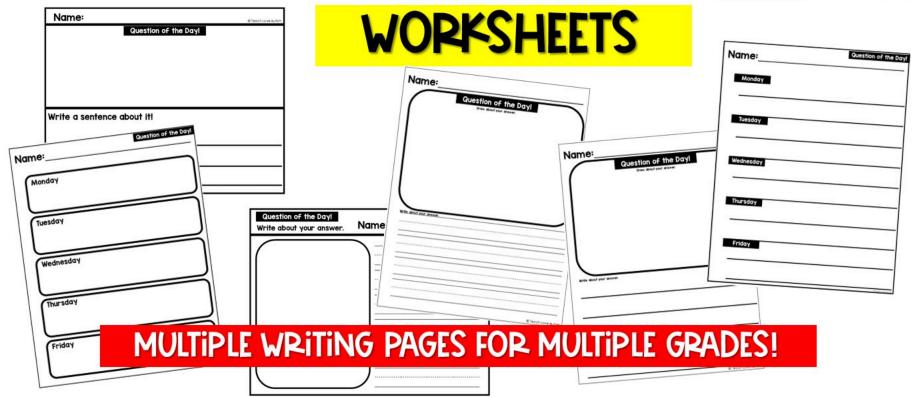

# HOW TO USE THIS...

Use the printable version to have hanging in the classroom to answer.

Use the Google Slides version to show on a smartboard or assign to a Google Classroom account!

Use the writing prompt worksheets to elaborate on answers.