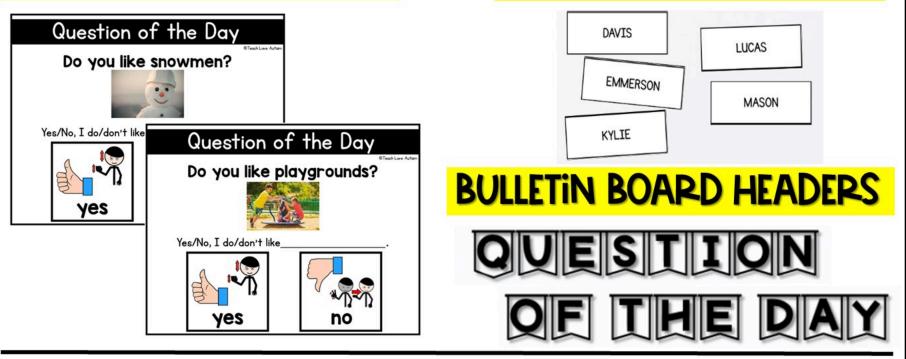

INCLUDES: PRINTABLE & Google Slides VERSION!

## WHAT'S INCLUDED...

#### **QUESTION CAPDS**

#### **EDITABLE NAMETAGS**





# HOW TO USE THIS...

Use the printable version to have hanging in the classroom to answer.

Use the Google Slides version to show on a smartboard or assign to a Google Classroom account!

Use the writing prompt worksheets to elaborate on answers.



USE THIS AS A QUICK ACTIVITY OR YOUR DAILY WRITING ACTIVITY FOR STUDENTS!

## MULTIPLE WAYS TO USE!





CREATED BY: TEACH LVVG AUTISM







Make this part of your students' morning routine and then discuss during your morning meeting lessons!

#### CREATED BY: TEACH LVVG AUTISM

### YOU MIGHT ALSO LIKE .... CLICK ON ANY IMAGE TO GO TO THE PRODUCT!



















CREATED PY: TEACH LVVC AUTISM