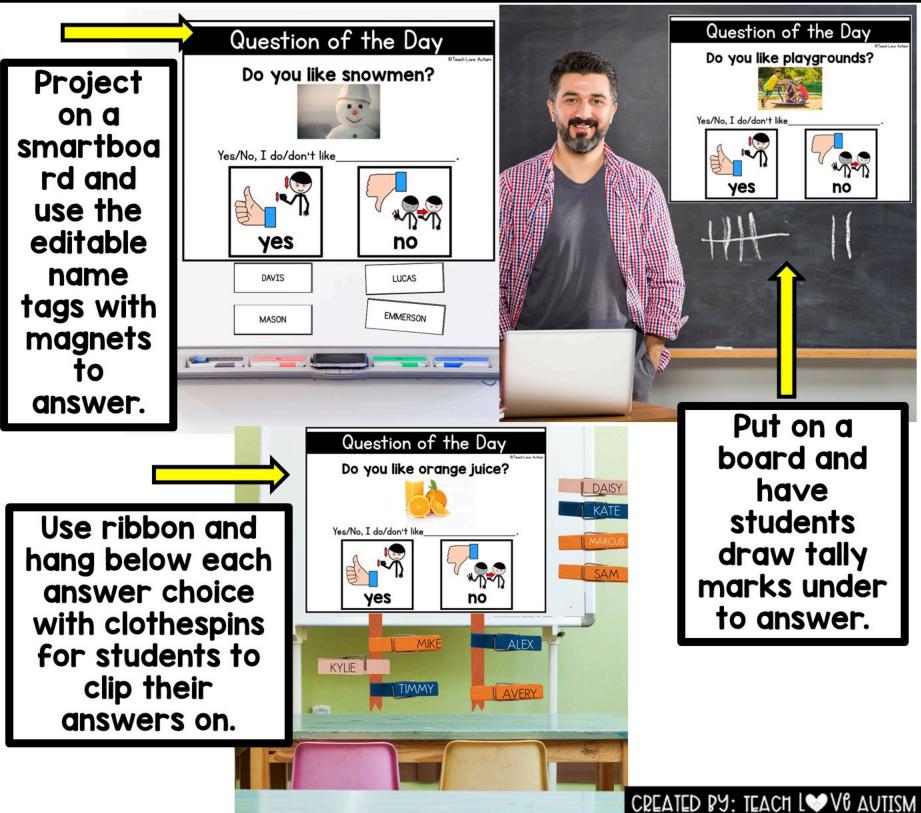

## MULTIPLE WAYS TO USE!

CREATED BY: TEACH LVVG AUTISM

Make this part of your students' morning routine and then discuss during your morning meeting lessons!