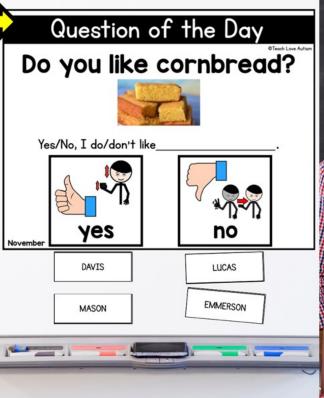

# QUESTION OF THE DAY MEGA BUNDLE

4 VERSIONS WITH WRITING PROMPTS



INCLUDES: Printable and Google Slides!

## WHAT'S INCLUDED ...

#### **QUESTION CARDS**



#### **EDITABLE NAMETAGS**



#### **BULLETIN BOARD HEADERS**





## HOW TO USE THIS ...

Use the printable version to have hanging in the classroom to answer.

Use the Google
Slides version to
show on a
smartboard or
assign to a
Google Classroom
account!

Use the writing prompt worksheets to elaborate on answers.



USE THIS AS A QUICK ACTIVITY OR YOUR DAILY WRITING ACTIVITY FOR STUDENTS!

### MULTIPLE WAYS TO USE!

Project
on a
smartboa
rd and
use the
editable
name
tags with
magnets
to
answer.





Use ribbon and hang below each answer choice with clothespins for students to clip their answers on.



Put on a board and have students draw tally marks under to answer.

CREATED PY: TEACH L♥ V8 AUTISM

# HOW TO USE THIS ...

Print the cards smaller and use in a writing center in the classroom!

Question of the Day
What do you like?

I like

trains

cars

Name:

Question of the Day!



Write a sentence about it!

PERFECT FOR ALL SETTINGS!

CREATED PY: TEACH L♥V6 AUTISM

### CREATE A BULLETIN BOARD!



### Question of the Day

©Teach Love Autism

Do you like surfing?



Yes/No, I do/don't like





PRINT HEADINGS ON ASTROBRIGHTS!

Multiple types of writing prompt pages for students in primary or secondary grade levels.

#### Question of the Day

Do you like dresses?



Yes/No, I do/don