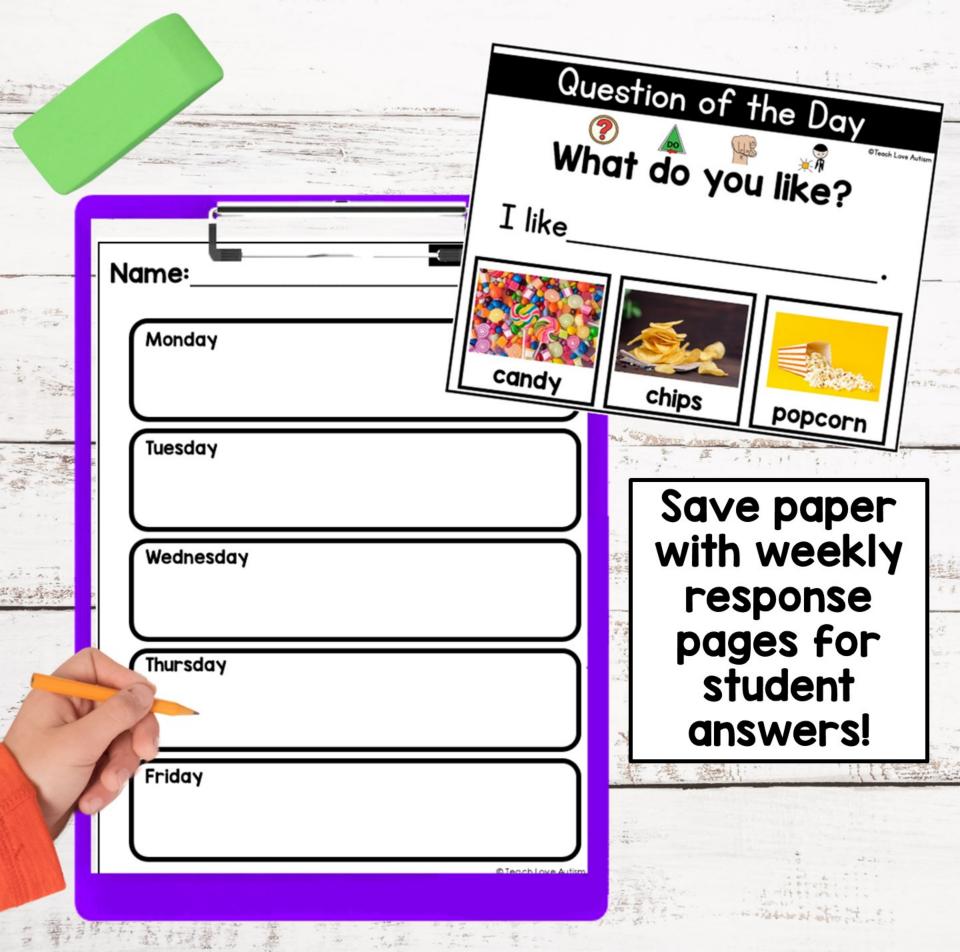

# HOW TO USE THIS ...

Print the cards smaller and use in a writing center in the classroom!

Question of the Day
What do you like?

I like

trains

cars

Name:

Question of the Day!

Write a sentence about it!

PERFECT FOR ALL SETTINGS!

CREATED PY: TEACH L♥V6 AUTISM