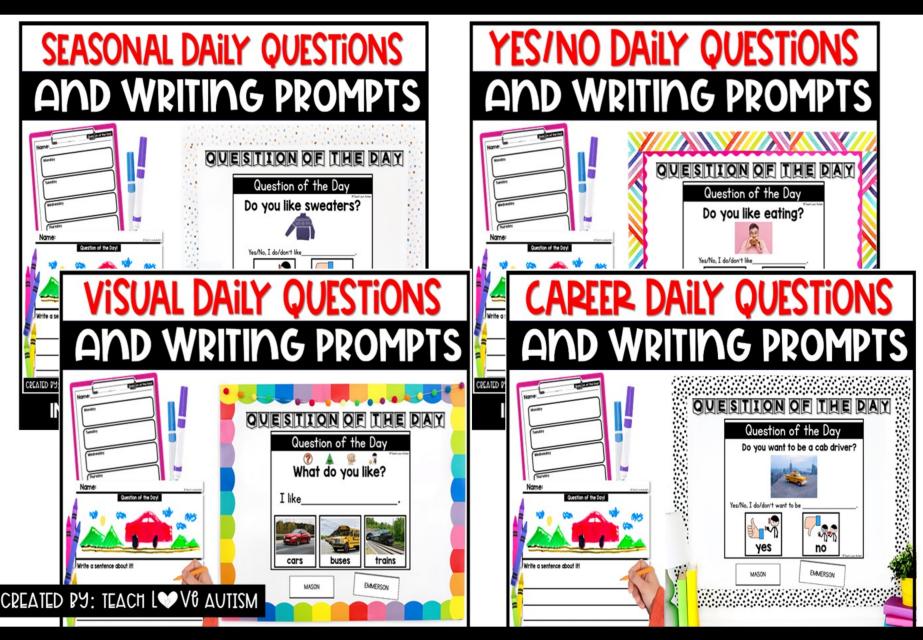

# QUESTION OF THE DAY MEGA BUNDLE

4 VERSIONS WITH WRITING PROMPTS

INCLUDES: Printable and Google Slides!

## WHAT'S INCLUDED ...

#### **QUESTION CARDS**

#### **EDITABLE NAMETAGS**

#### **BULLETIN BOARD HEADERS**