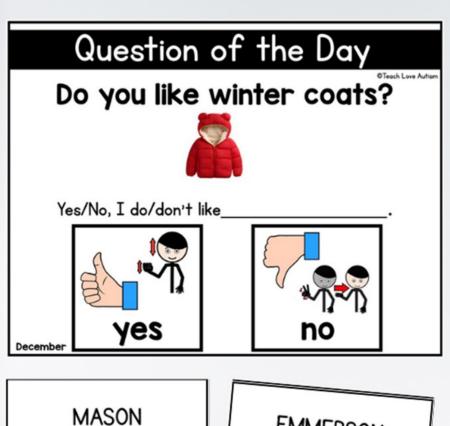

#### **QUESTION CARDS**

#### **EDITABLE NAMETAGS**

### Question of the Day

©Teach Love Autism

Do you like surfing?

Yes/No, I do/don't like

PRINT HEADINGS ON ASTROBRIGHTS!

Multiple types of writing prompt pages for students in primary or secondary grade levels.