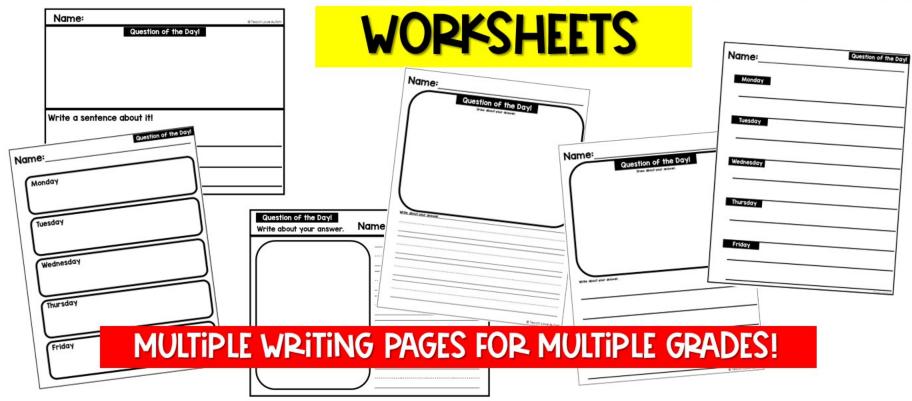

Write a sentence about it!

PERFECT FOR ALL SETTINGS!

CREATED PY: TEACH L♥V6 AUTISM

### Question of the Day

©Teach Love Autism

Do you like surfing?

Yes/No, I do/don't like

PRINT HEADINGS ON ASTROBRIGHTS!

Multiple types of writing prompt pages for students in primary or secondary grade levels.

#### Question of the Day

Do you like dresses?

Yes/No, I do/don't like

Question of the Day!

Write about your answer.

Name:\_\_\_\_\_

Make this part of your students' morning routine and then discuss during your morning meeting lessons!