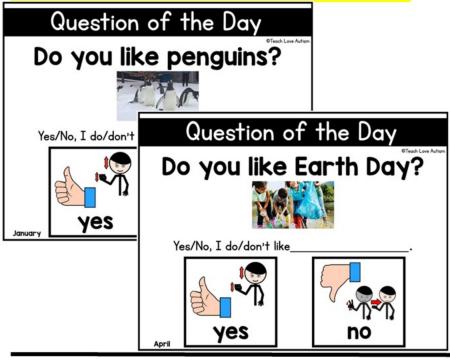

### Question of the Day

©Teach Love Autism

Do you like surfing?

Yes/No, I do/don't like

PRINT HEADINGS ON ASTROBRIGHTS!

Multiple types of writing prompt pages for students in primary or secondary grade levels.

#### Question of the Day

Do you like dresses?

Yes/No, I do/don't like

Question of the Day!

Write about your answer.

Name:\_\_\_\_\_

Make this part of your students' morning routine and then discuss during your morning meeting lessons!