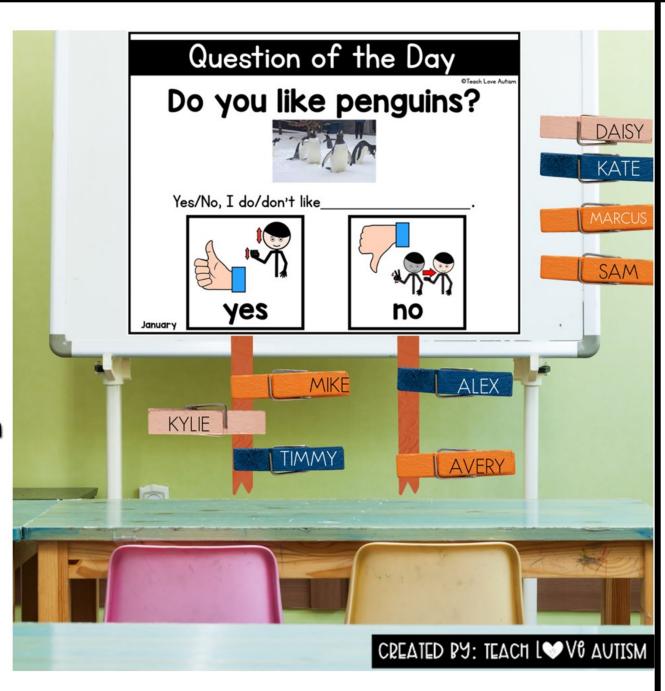

### MULTIPLE WAYS TO USE!

Project
on a
smartboa
rd and
use the
editable
name
tags with
magnets
to
answer.

Use ribbon and hang below each answer choice with clothespins for students to clip their answers on.