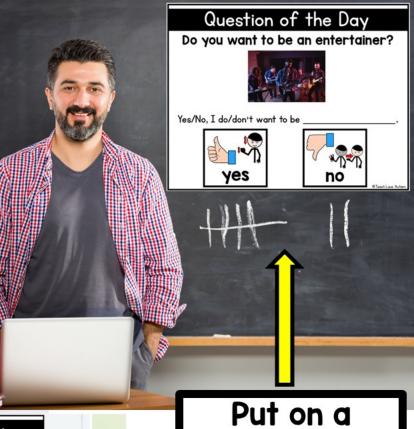

Put on a board and have students draw tally marks under to answer.

CREATED PY: TEACH L♥ V8 AUTISM