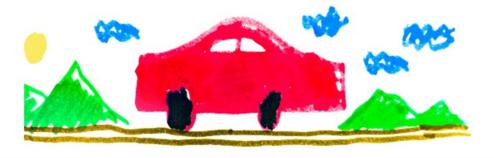

# HOW TO USE THIS ...

Print the cards smaller and use in a writing center in the classroom!

Question of the Day
What do you like?

I like

trains

cars

Name:

Question of the Day!