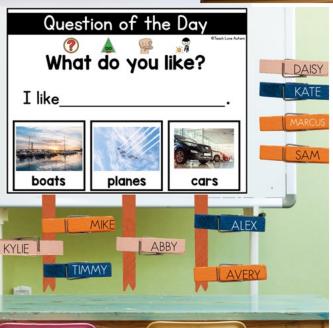

# HOW TO USE THIS ...

Print the cards smaller and use in a writing center in the classroom!

Question of the Day
What do you like?

I like

trains

cars

Name:

Question of the Day!