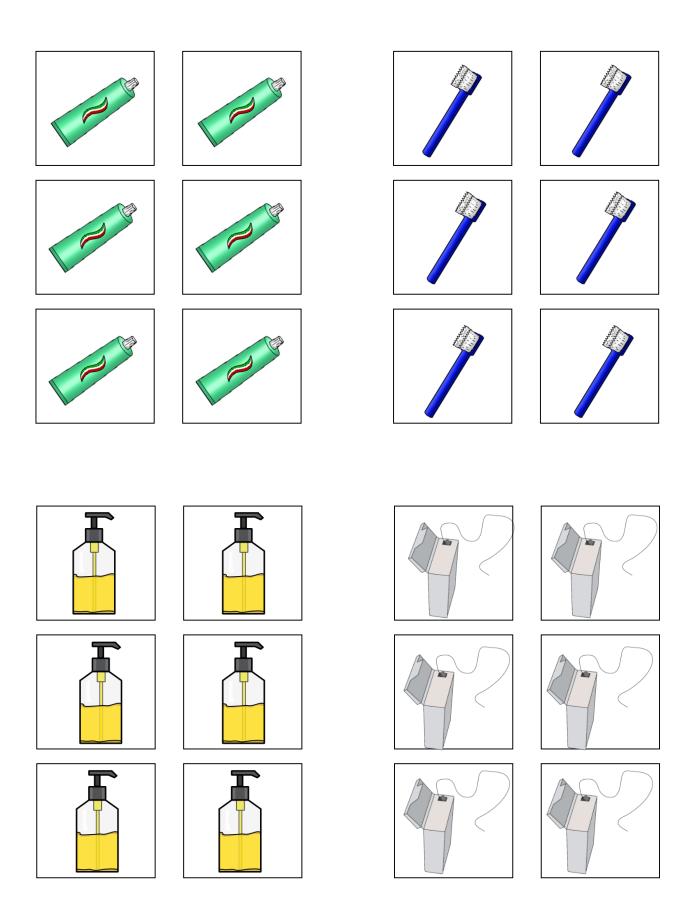

## Bathroom Item Picture Sort



## Bathroom Item Sort Pieces



©Teach.Love.Autism

# Bathroom Picture Sort



©Teach.Love.Autism

## Bathroom Picture Sort Pieces







# Thanks for Jour purchase! Terms of use

**This file is for personal, classroom or public library use only.** By using them, you agree that you will not copy or reproduce the files except for your own personal, non-commercial use. You may not share with other teachers, classrooms or families. You must refer them to the original source to obtain their own copy.

**Modification of terms.** I have the right to modify the terms of this Agreement at any time; the modification will be effective immediately and shall replace all prior Agreements.

#### You may...

- -Print as many copies as you'd like to use in your classroom, home or public library.
- -Post online about a printable (for e