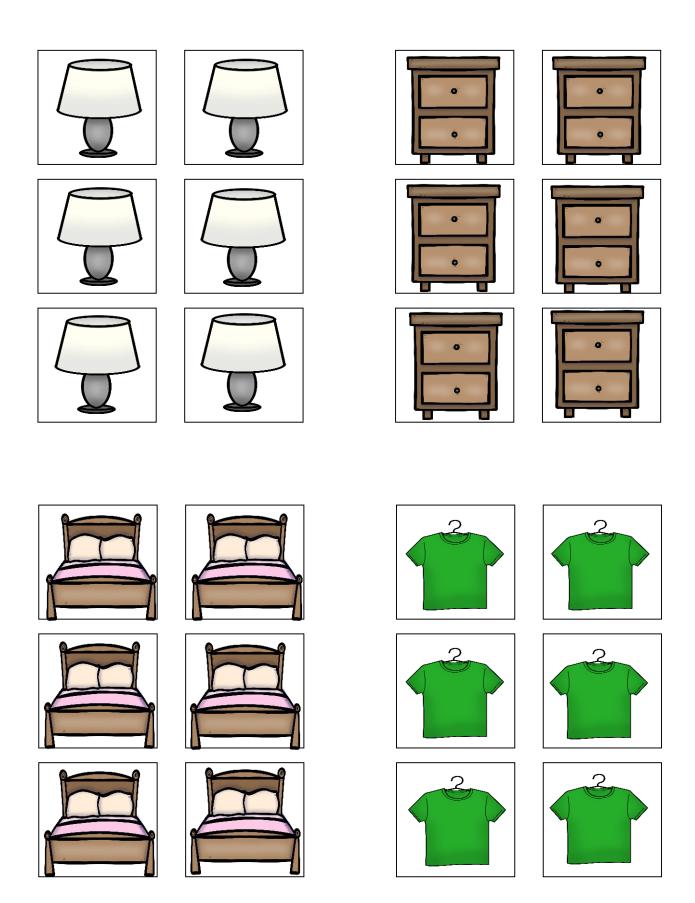

# Bedroom Picture Sort Pieces

# Match the Bedroom Items

©Teach.Love.Autism

©Teach Love Autism