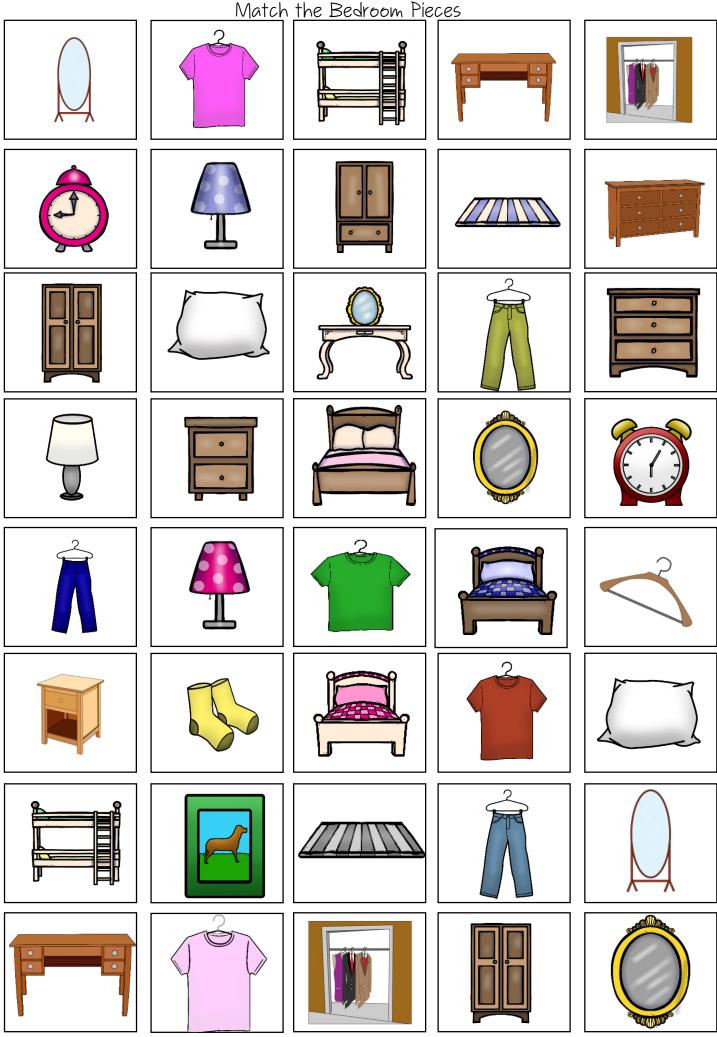

es.
- Print my files and then sell the printed copies to others.
- •Store or distribute my files on any other website or another location where others are able to electronically retrieve them (for example: Dropbox, 4Shared, Mediafire, Facebook groups and forums, etc.).
- Email my files to anyone or transmit them in any other fashion

Follow

Make sure to click below to follow me on social media and receive all my latest











visit my blog and website!

http://www.teachloveautism.

blogspot.com







Credits!!

Check out these great stores and resources!













# Bedroom Item Picture Sort



#### Measurement Tool Sort Pieces



©Teach.Love.Autism

# Bedroom Picture Sort



©Teach.Love.Autism

# Bedroom Picture Sort Pieces







# Match the Bedroom Items



©Teach.Love.Autism



©Teach Love Autism



# Pieces for Beds/ Not Beds