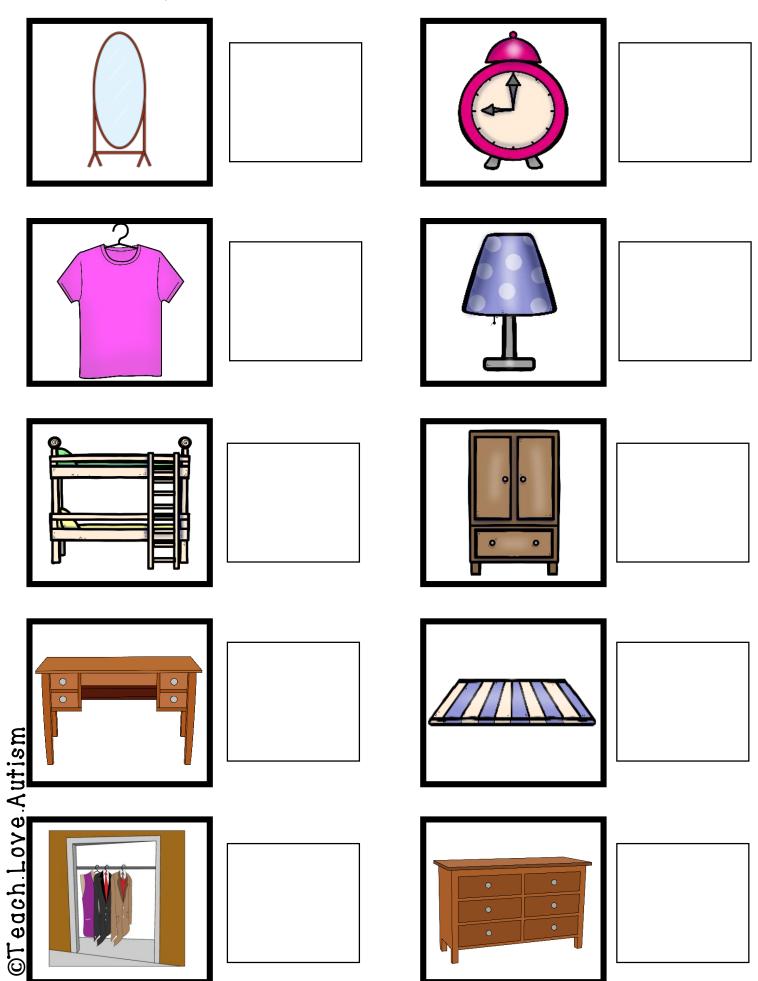

from my electronic files.
- Print my files and then sell the printed copies to others.
- •Store or distribute my files on any other website or another location where others are able to electronically retrieve them (for example: Dropbox, 4Shared, Mediafire, Facebook groups and forums, etc.).
- Email my files to anyone or transmit them in any other fashion

Follow

Make sure to click below to follow me on social media and receive all my latest











visit my blog and website!

http://www.teachloveautism.

blogspot.com







Credits!!

Check out these great stores and resources!













# Bedroom Item Picture Sort



#### Measurement Tool Sort Pieces



©Teach.Love.Autism

# Bedroom Picture Sort



©Teach.Love.Autism

# Bedroom Picture Sort Pieces







# Match the Bedroom Items



©Teach.Love.Autism



©Teach Love Autism



# Pieces for Beds/ Not Beds