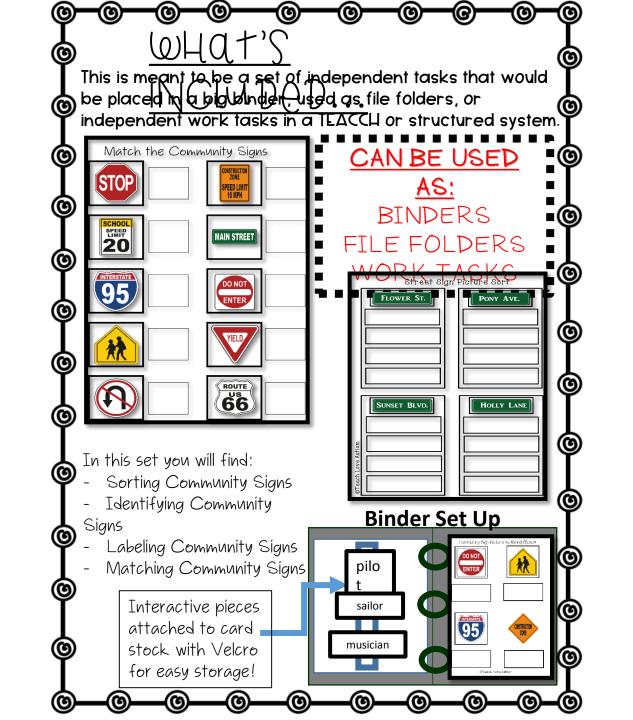

Community Sign Picture Sort ©Teach.Love.Autism

### Community Sign Sort Pieces

©Teach.Love.Autism

Community Sign Picture Sort SPEED LIMIT 45

©Teach.Love.Autism

#### **Community Sign Sort Pieces**

©Teach.Love.Autism

Community Sign Name to Picture Sort

#### **Community Sign Sort Pieces**

©Teach.Love.Autism

©Teach.Love.Autism

Community Sign Picture to Word Match

Community Sign Picture to Word Match

do not enter

yield

school crossing

construction zone

interstate

stop

interstate

construction zone

street

sign school speed limit

route

construction zone

# Match the Community Signs

| YIELD Yield<br>Signs | VII. | NOT Vield<br>Signs |
|----------------------|------|--------------------|
|                      |      |                    |
|                      |      |                    |
|                      |      |                    |
|                      |      |                    |
|                      |      |                    |
|                      |      |                    |
|                      |      |                    |
|                      |      |                    |