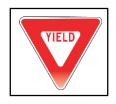

# Match the Community Signs

| YIELD Yield<br>Signs | VII. | NOT Vield<br>Signs |
|----------------------|------|--------------------|
|                      |      |                    |
|                      |      |                    |
|                      |      |                    |
|                      |      |                    |
|                      |      |                    |
|                      |      |                    |
|                      |      |                    |
|                      |      |                    |

# Pieces for Yield Signs/ Not Yield Signs