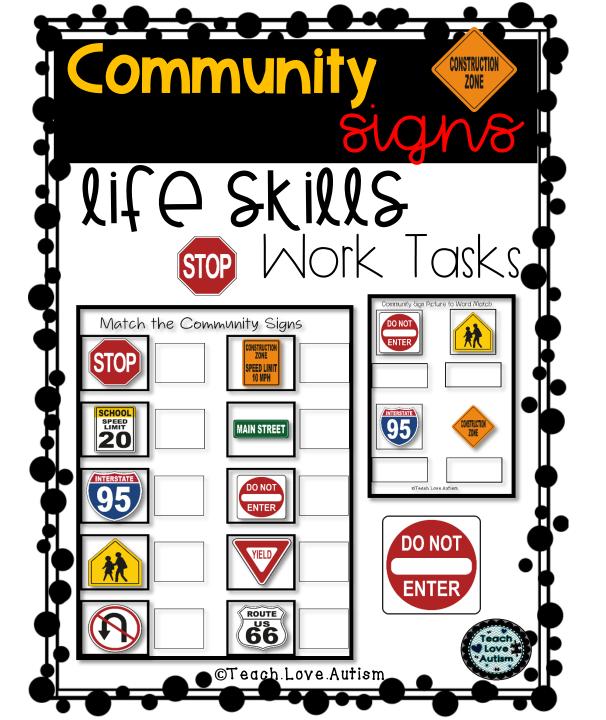

Community Sign Picture Sort ©Teach.Love.Autism

### Community Sign Sort Pieces

©Teach.Love.Autism

Community Sign Picture Sort SPEED LIMIT 45

©Teach.Love.Autism

#### **Community Sign Sort Pieces**

©Teach.Love.Autism

Community Sign Name to Picture Sort

#### **Community Sign Sort Pieces**

©Teach.Love.Autism

©Teach.Love.Autism

Community Sign Picture to Word Match

Community Sign Picture to Word Match

do not enter

yield

school crossing

construction zone

interstate

stop

interstate

construction zone

street

sign school speed limit

route

construction zone

# Match the Community Signs

| YIELD Yield<br>Signs | VII. | NOT Vield<br>Signs |
|----------------------|------|--------------------|
|                      |      |                    |
|                      |      |                    |
|                      |      |                    |
|                      |      |                    |
|                      |      |                    |
|                      |      |                    |
|                      |      |                    |
|                      |      |                    |