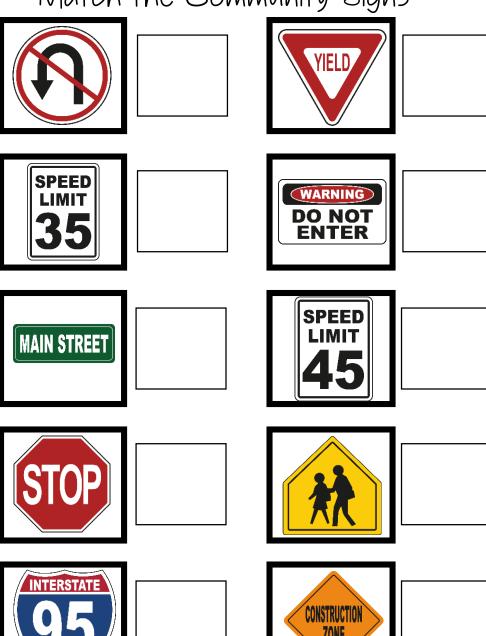

# Match the Community Signs

| YIELD Yield<br>Signs | VII. | NOT Vield<br>Signs |
|----------------------|------|--------------------|
|                      |      |                    |
|                      |      |                    |
|                      |      |                    |
|                      |      |                    |
|                      |      |                    |
|                      |      |                    |
|                      |      |                    |
|                      |      |                    |

# Pieces for Yield Signs/ Not Yield Signs