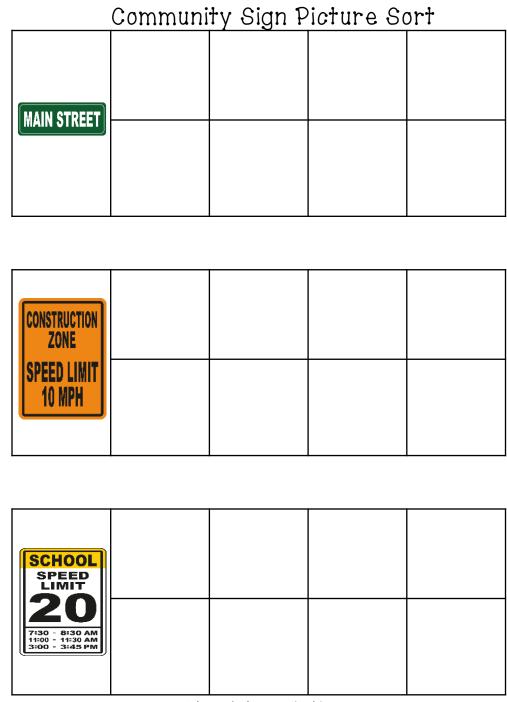

Community Sign Picture Sort ©Teach.Love.Autism

### Community Sign Sort Pieces



©Teach.Love.Autism

Community Sign Picture Sort SPEED LIMIT 45

©Teach.Love.Autism

#### **Community Sign Sort Pieces**



























©Teach.Love.Autism

Community Sign Name to Picture Sort



#### **Community Sign Sort Pieces**

















































©Teach.Love.Autism



©Teach.Love.Autism







Community Sign Picture to Word Match















Community Sign Picture to Word Match

do not enter

yield

school crossing

construction zone

interstate

stop

interstate

construction zone

street

sign school speed limit

route

construction zone

# Match the Community Signs





| YIELD Yield<br>Signs | VII. | NOT Vield<br>Signs |
|----------------------|------|--------------------|
|                      |      |                    |
|                      |      |                    |
|                      |      |                    |
|                      |      |                    |
|                      |      |                    |
|                      |      |                    |
|                      |      |                    |
|