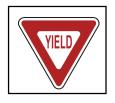

# Match the Community Signs

| YIELD Yield<br>Signs | VII. | NOT Vield<br>Signs |
|----------------------|------|--------------------|
|                      |      |                    |
|                      |      |                    |
|                      |      |                    |
|                      |      |                    |
|                      |      |                    |
|                      |      |                    |
|                      |      |                    |
|                      |      |                    |

# Pieces for Yield Signs/ Not Yield Signs