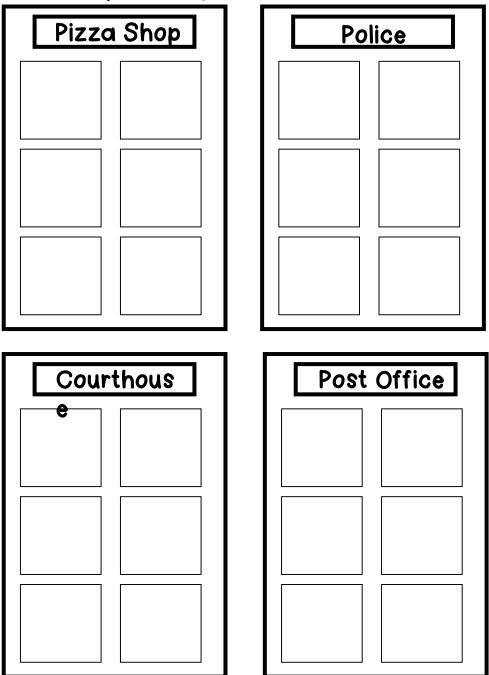

## Community Building Picture Sort



#### Community Building Sort Pieces





















| STORE |  |
|-------|--|
|-------|--|





| E            |
|--------------|
| S            |
|              |
| t,           |
| $\checkmark$ |
|              |
| e<br>e       |
| S            |
|              |
| Ļ            |
| 2            |
| 1ch.         |
| еđ           |
| Φ            |
| F            |
| ©Т           |
| 9            |



Community Building Name to Picture Sort





#### Community Building Sort Pieces













©Teach.Love.Autism





h



| POST OFFICE | POST OFFICE |
|-------------|-------------|







| Bakeries | NOT<br>Bakeries |
|----------|-----------------|
|          |                 |
|          |                 |
|          |                 |
|          |                 |
|          |                 |
|          |                 |

### Pieces for Bakeries/Not Bakeries







FLOWER SHOP











BUS STATION



©Teach.Love.Autism

# Thanks for your purchasering of use

This file is for personal, classroom or public library use only. By using them, you agree that you will not copy or reproduce the files except for your own personal, non-commercial use. You may not share with other teachers, classrooms or families. You must ref